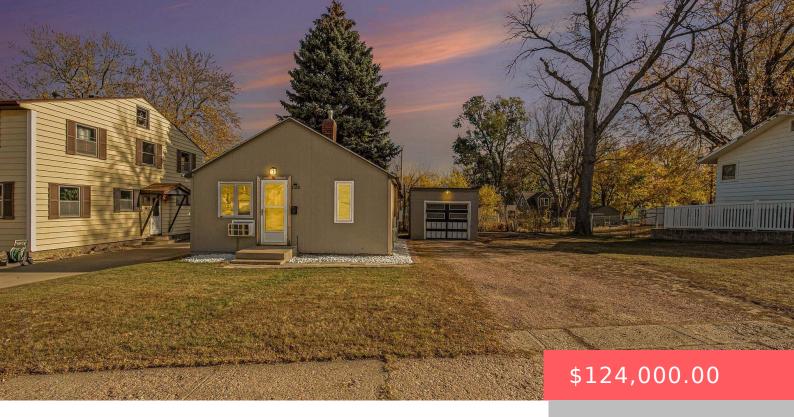

#### 1120 S VANEPS AVE

https://harr-lemme.com

Lot 7 Blk 2 & N 1/2 Vacated19th St (except N7')

- 1 bed
- 1 bath
- Other, Ranch, Single Family
- None, RESIDENTIAL
- Active, Active-New
- 446 sq ft

#### **Basics**

Category: None, RESIDENTIAL Type: Other, Ranch, Single Family

**Status:** Active, Active-New **Bedrooms: 1** bed

Bathrooms: 1 bath

Floor level: 446

Area: 446 sq ft

**Lot size: 9239** sq ft **Year built:** 1945

# **Building Details**

Floor covering: Vinyl Basement: Full

**Exterior material:** Cement Hardboard **Roof:** Shingle Composition

Parking: Detached