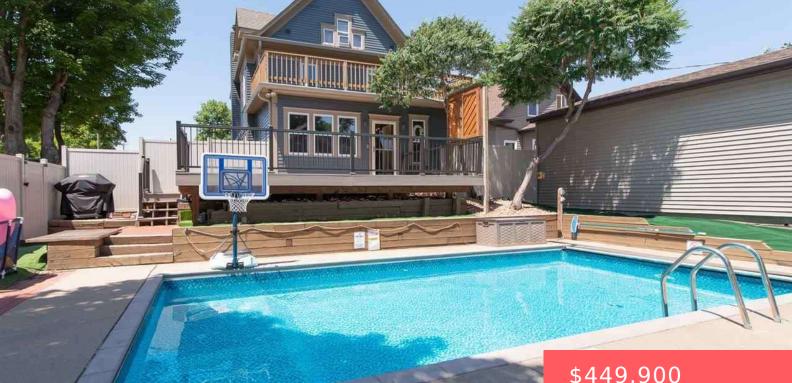

#### SIOUX FALLS, SD, 57105

https://harr-lemme.com

S 44' SW 1/4 Blk 7 Sherman's Addn to City of Sioux Falls

- \$449,900

#### **Basics**

Category: None, RESIDENTIAL Status: Active Bathrooms: 3 baths **Floor level:** 1036 Lot size: 5808 sq ft

Type: Other, Single Family Bedrooms: 4 beds Total rooms: 10 Area: 2540 sq ft Year built: 1909

### **Amenities & Features**

Amenities: Swimming Pool Features: 3+ Bedrooms Same Level, Formal Dining Rm