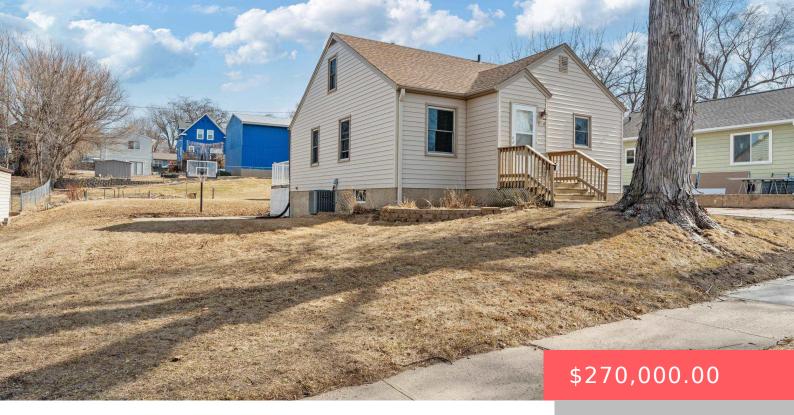

#### **1120 N SUMMIT AVE**

https://harr-lemme.com

Lot 3& 4 Block 11 Brookings Addn to city of Sioux Falls

- 3 heds
- 1 bath
- 1.5 Story, Single Family
- None, RESIDENTIAL
- Active, Active Contingent Misc, Active-New
- 1640 sq ft

#### **Basics**

Category: None, RESIDENTIAL Type: 1.5 Story, Single Family

**Status:** Active, Active - Contingent Misc, Active-New **Bedrooms: 3** beds

Bathrooms: 1 bath

Floor level: 834

Total rooms: 7

Area: 1640 sq ft

**Lot size: 13904** sq ft **Year built:** 1947

## **Building Details**

Floor covering: Carpet, Luxury Vinyl Plank Basement: Full

**Exterior material:** Metal **Roof:** Shingle Composition

Parking: Detached