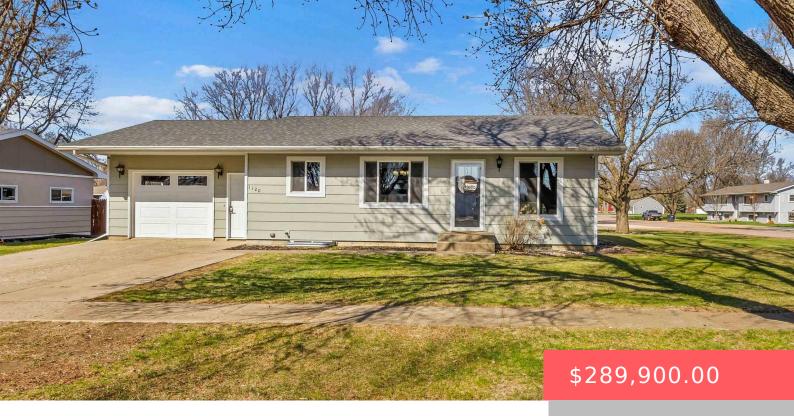

#### 1120 BLAINE ST

https://harr-lemme.com

Emerald Park Add Lot 1 Blk 2

- 1 hods
- 2 baths
- Ranch, Single Family
- None, RESIDENTIAL
- Active, Active-New
- 1966 sq ft

#### **Basics**

Category: None, RESIDENTIAL Type: Ranch, Single Family

Status: Active, Active-New Bedrooms: 4 beds

Bathrooms: 2 baths Total rooms: 8

Floor level: 1088 Area: 1966 sq ft

**Lot size: 9020** sq ft **Year built:** 1978

# **Building Details**

Floor covering: Carpet, Laminate Basement: Full

**Exterior material:** Hard Board **Roof:** Shingle Composition

Parking: Attached