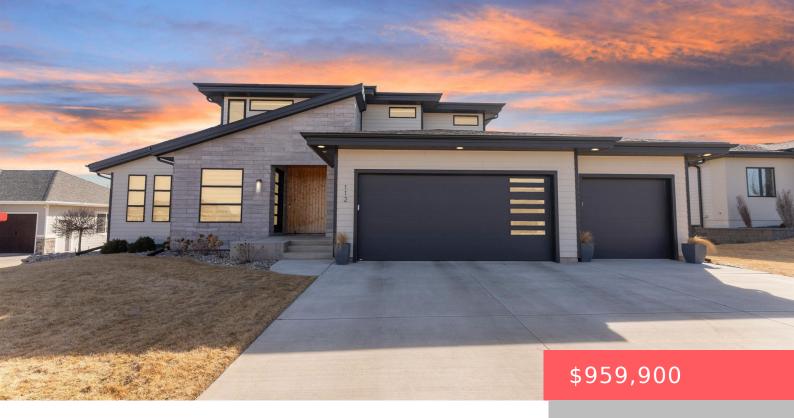

## SIOUX FALLS, SD, 57110

https://harr-lemme.com

LOT 4 BLK 6 MYSTIC CREEK ADDITION TO THE CITY OF SIOUX FALLS

- 5 heds
- 5 baths
- Single Family, Two Story
- None, RESIDENTIAL
- Active
- 4060 sq ft

#### **Basics**

Category: None, RESIDENTIAL Type: Single Family, Two Story

Status: Active Bedrooms: 5 beds

Bathrooms: 5 baths Total rooms: 11

Floor level: 1700 Area: 4060 sq ft

**Lot size: 15642** sq ft **Year built:** 2020

# **Building Details**

Floor covering: Carpet, Tile, Wood Basement: Full

**Exterior material:** Hard Board, Stone/Stone Veneer, Wood **Roof:** Shingle Composition

Parking: Attached