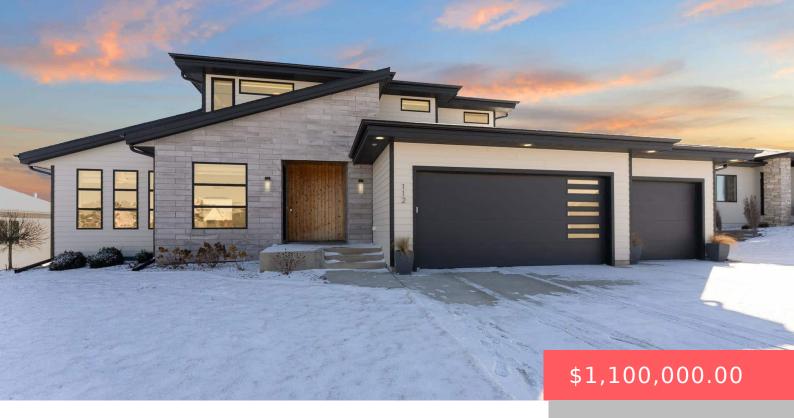

### 112 N HARVEST HILL CIR

https://harr-lemme.com

LOT 4 BLK 6 MYSTIC CREEK ADDITION TO THE CITY OF SIOUX FALLS

- 5 heds
- 5 baths
- Single Family, Two Story
- None, RESIDENTIAL
- Active, Active-New
- 4060 sq ft

#### **Basics**

Category: None, RESIDENTIAL Type: Single Family, Two Story

**Status:** Active, Active-New **Bedrooms: 5** beds

Bathrooms: 5 baths Total rooms: 11

Floor level: 1700 Area: 4060 sq ft

**Lot size: 15642** sq ft **Year built:** 2020

## **Building Details**

Floor covering: Carpet, Tile, Wood Basement: Full

**Exterior material:** Hard Board, Stone/Stone Veneer, Wood **Roof:** Shingle Composition

Parking: Attached