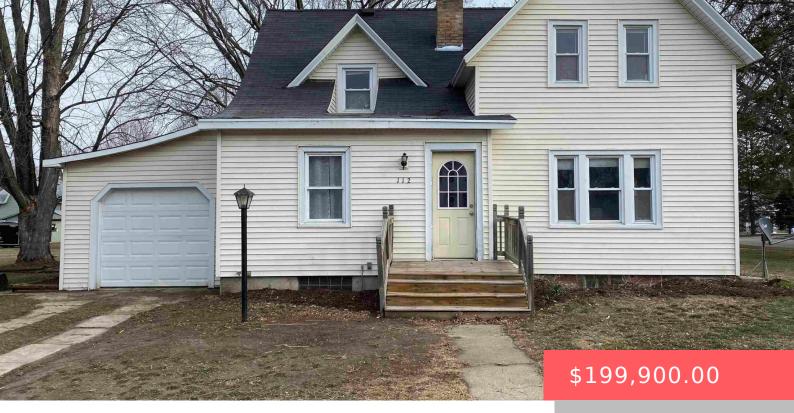

#### **112 E BROAD AVE**

https://harr-lemme.com

CITY/MUNI/TWP:FLANDREAU CITY SEC/TWN/RNG/MER:SEC 28 TWN 107 RNG 48 LOTS 1-2 EXEC.

- . 2 bode
- 2 baths
- Single Family, Two Story
- None, RESIDENTIAL
- Active, Active Contingent Misc. Active-New
- 1545 sq ft

#### **Basics**

Category: None, RESIDENTIAL Type: Single Family, Two Story

**Status:** Active, Active - Contingent Misc, Active-New **Bedrooms: 3** beds

Bathrooms: 2 baths

Floor level: 1051

Total rooms: 11

Area: 1545 sq ft

**Lot size: 25264** sq ft **Year built:** 1910

## **Building Details**

Floor covering: Carpet, Laminate, Vinyl Basement: Partial

**Exterior material:** Vinyl Roof: Shingle Composition

Parking: Attached, Detached