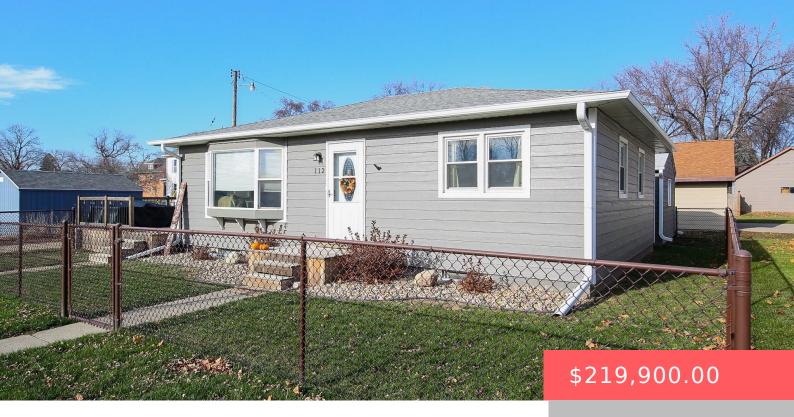

#### **112 E 4TH AVE**

https://harr-lemme.com

S1/2 of O.L. 16 Ex E86' of O.L. to Lennox

- 2 beds
- 1 bath
- Ranch, Single Family
- None, RESIDENTIAL
- Active. Active-New
- 1000 sq ft

#### **Basics**

Category: None, RESIDENTIAL Type: Ranch, Single Family

Status: Active, Active-New Bedrooms: 2 beds

Bathrooms: 1 bath

Floor level: 1000

Area: 1000 sq ft

**Lot size: 4200** sq ft **Year built:** 1961

# **Building Details**

Floor covering: Carpet, Vinyl, Wood Basement: Crawl Space

**Exterior material:** Hard Board **Roof:** Shingle Composition

Parking: Detached