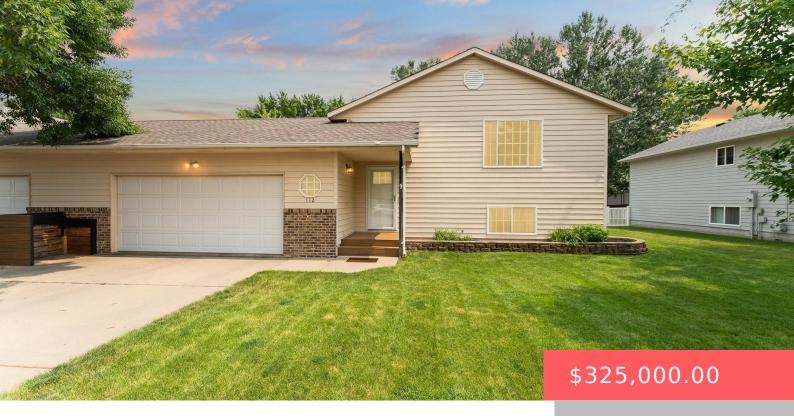

### **112 DEERVIEW AVE**

https://harr-lemme.com

Tea-Prairie Trails Add - Lot 1B - Blk 1

- 3 hads
- 3 baths
- Split Fover, Twin Home
- None, RESIDENTIAL
- Active, Active Contingent Misc. Active-New
- 1940 sq ft

#### **Basics**

Category: None, RESIDENTIAL Type: Split Foyer, Twin Home

**Status:** Active, Active - Contingent Misc, Active-New **Bedrooms: 3** beds

Bathrooms: 3 baths

Floor level: 1040

Area: 1940 sq ft

**Lot size: 8320** sq ft **Year built:** 2001

## **Building Details**

Floor covering: Carpet, Tile, Vinyl Basement: Full

**Exterior material:** Part Brick **Roof:** Shingle Composition

Parking: Attached