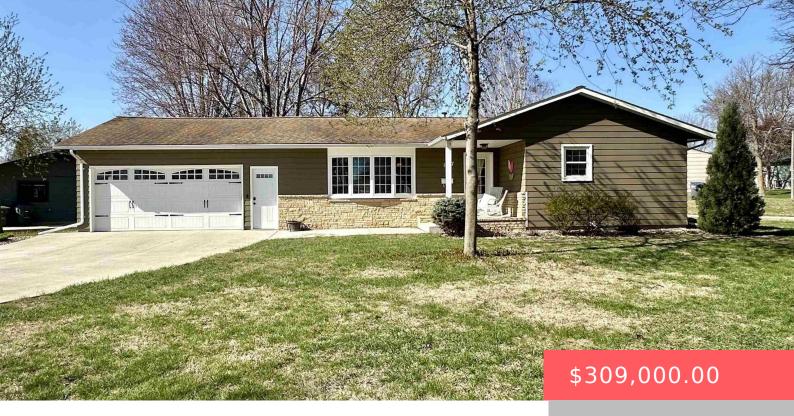

### 1117 N CEDAR ST

https://harr-lemme.com

Lot 1 - Block 6 - Blue Mound First Addition

- 1 hods
- 2 baths
- Ranch, Single Family
- None, RESIDENTIAL
- Active Active-New
- 1868 sq ft

#### **Basics**

Category: None, RESIDENTIAL Type: Ranch, Single Family

Status: Active, Active-New Bedrooms: 4 beds

**Bathrooms: 2** baths **Total rooms:** 9

Floor level: 1168 Area: 1868 sq ft

**Lot size: 10080** sq ft **Year built:** 1963

## **Building Details**

Floor covering: Carpet, Ceramic, Vinyl, Wood Basement: Full

**Exterior material:** Other, Part Brick **Roof:** Shingle Composition

Parking: Attached, Detached