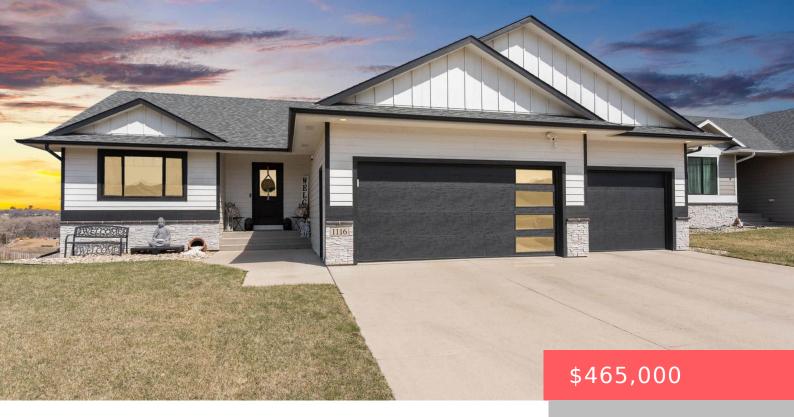

## SIOUX FALLS, SD, 57103

https://harr-lemme.com

Lot 17, Block 1 Timberline Estates 2nd Addn to City of Sioux Falls

- 4 beds
- 3 baths
- Ranch, Single Family
- None, RESIDENTIAL
- Active
- 2351 sq ft

## **Basics**

Category: None, RESIDENTIAL Type: Ranch, Single Family

Status: Active Bedrooms: 4 beds

Bathrooms: 3 baths

Total rooms: 9

Floor level: 1282

Area: 2351 sq f

Schools

**Building Details** 

Floor covering: Carpet, Laminate, Wood Basement: Full

**Exterior material:** Hard Board, Stone/Stone Veneer **Roof:** Shingle Composition

Parking: Attached

**Amenities & Features** 

Features: Main Floor Laundry, Master Bath, Master Bed Main Level, Tray Ceiling, Vaulted Ceiling