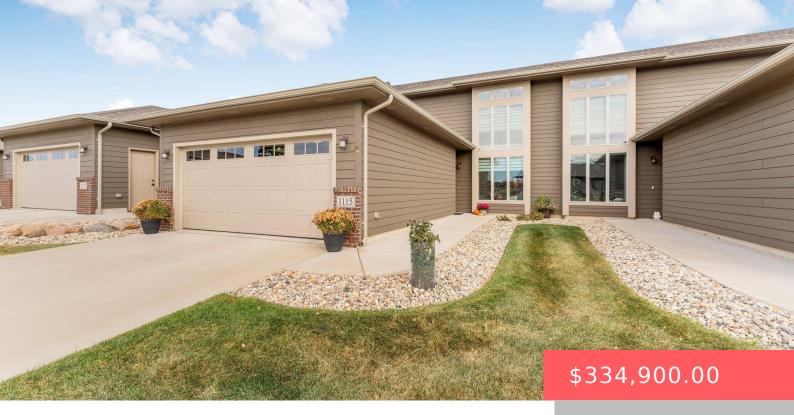

#### **1115 S PRESIDENT CT**

https://harr-lemme.com

Lot 11B Block 11 of Discovery Park Addition

- 3 beds
- 3 baths
- Town Home, Two Story
- None, RESIDENTIAI
- Active, Active Contingent
- 1902 sa ft

#### Basics

Category: None, RESIDENTIAL Status: Active, Active - Contingent Misc, Active-New Bathrooms: 3 baths Floor level: 1121 Lot size: 4160 sq ft Type: Town Home, Two Story Bedrooms: 3 beds Total rooms: 11 Area: 1902 sq ft Year built: 2019

# **Building Details**

Floor covering: Carpet, Laminate, Vinyl Exterior material: Hard Board, Part Brick Parking: Attached Basement: None
Roof: Shingle Composition