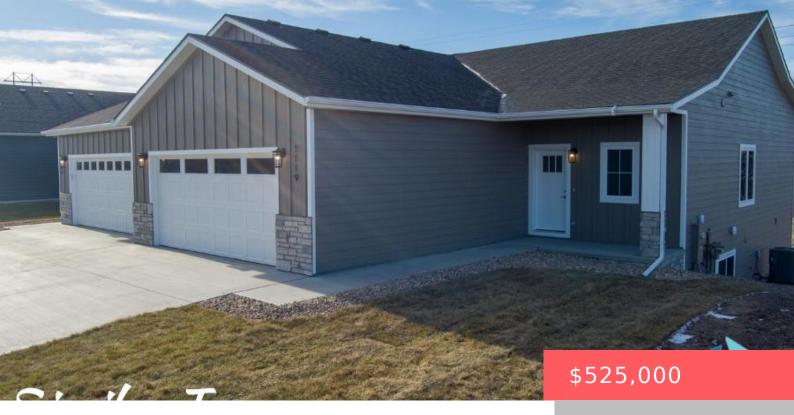

#### SIOUX FALLS, SD, 57110

https://harr-lemme.com

# LOT 14A BLOCK 1 DAWLEY FARM VILLAGE ADDITION TO THE CITY OF SIOUX FALLS

- 4 beds
- 3 baths
- Ranch, Townhouse
- New Construction,
- Active
- 2796 sq ft

#### Basics

Category: New Construction, RESIDENTIAL Status: Active Bathrooms: 3 baths Floor level: 1585 Lot size: 8849 sq ft Type: Ranch, Townhouse Bedrooms: 4 beds Total rooms: 8 Area: 2796 sq ft Year built: 2025

# **Building Details**

Floor covering: Carpet, Concrete, Heated, Other, Tile Exterior material: Hard Board, Stone/Stone Veneer Parking: Attached

Basement: Full
Roof: Shingle Composition