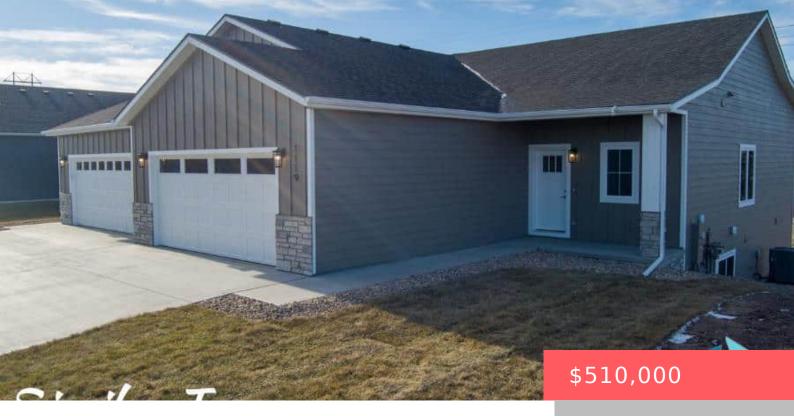

### 1115 S FOSS AVE

https://harr-lemme.com

LOT 14A BLOCK 1 DAWLEY FARM VILLAGE ADDITION TO THE CITY OF SIOUX FALLS

- 4 heds
- 3 baths
- Ranch. Twin Home
- New Construction, RESIDENTIAL
- Active-New
- 2796 sq ft

#### **Basics**

Category: New Construction, RESIDENTIAL Type: Ranch, Twin Home

Status: Active-New Bedrooms: 4 beds

Bathrooms: 3 baths Total rooms: 8

Floor level: 1585 Area: 2796 sq ft

Lot size: 8849 sq ft Year built: 2025

## **Building Details**

Floor covering: Carpet, Concrete, Heated, Other, Tile

Basement: Full

**Exterior material:** Hard Board, Stone/Stone Veneer **Roof:** Shingle Composition

Parking: Attached