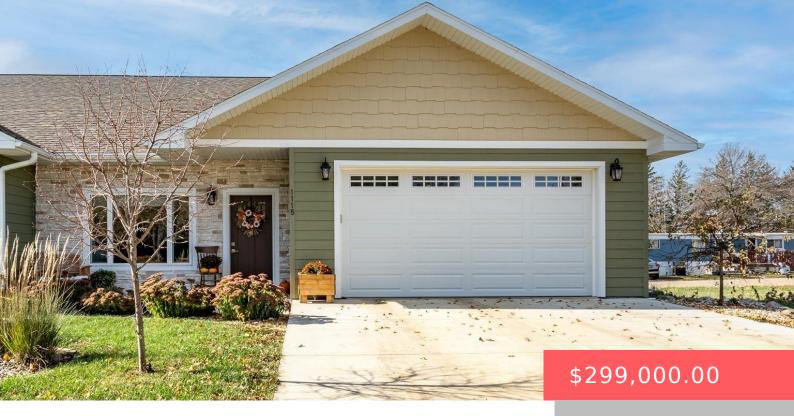

### 1115 N UNION AVE

https://harr-lemme.com

LOT 5 RITTGER'S SUBDIV

- 4 heds
- 3 baths
- Ranch, Twin Home
- New Construction, RESIDENTIAL
- Active-New
- 2424 sq ft

#### **Basics**

Category: New Construction, RESIDENTIAL Type: Ranch, Twin Home

Status: Active-New Bedrooms: 4 beds

Bathrooms: 3 baths Total rooms: 12

Floor level: 1260 Area: 2424 sq ft

**Lot size: 2424** sq ft **Year built:** 2019

## **Building Details**

Floor covering: Carpet, Laminate Basement: Full

**Exterior material:** Hard Board, Part Brick **Roof:** Shingle Composition

Parking: Attached