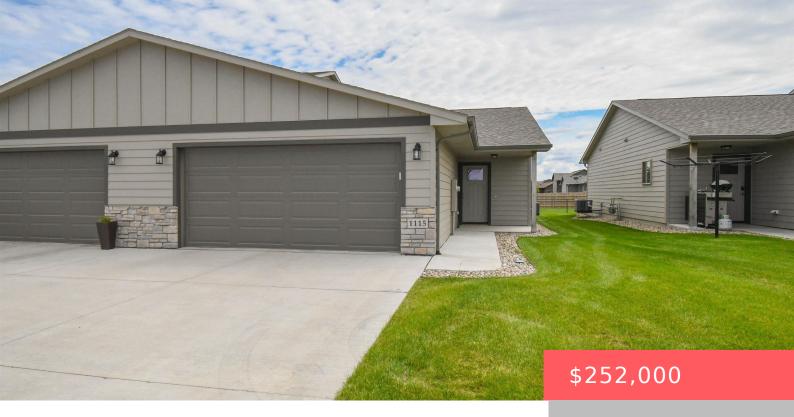

# **TEA, SD, 57064**

https://harr-lemme.com

LOT 1D BLOCK 5 OF PINNACLE ADDITION

- 2 beds
- 2 baths
- Ranch, Townhouse
- None, RESIDENTIAL
- Active
- 1053 sq ft

#### **Basics**

Category: None, RESIDENTIAL Type: Ranch, Townhouse

Status: Active Bedrooms: 2 beds

**Bathrooms: 2** baths **Total rooms:** 6

**Floor level:** 1053 Area: **1053** sq ft

Lot size: 4440 sq ft Year built: 2023

## **Building Details**

Floor covering: Carpet, Laminate Basement: None

**Exterior material:** Hard Board, Part Brick **Roof:** Shingle Composition

Parking: Attached