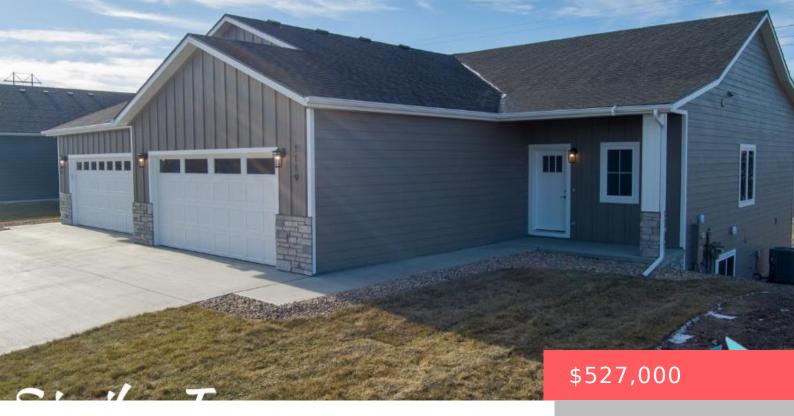

# SIOUX FALLS, SD, 57110

https://harr-lemme.com

LOT 14A BLOCK 1 DAWLEY FARM VILLAGE ADDITION TO THE CITY OF SIOUX FALLS

- 4 heds
- 3 baths
- Ranch, Townhouse
- New Construction, RESIDENTIAL
- Active
- 2796 sq ft

#### **Basics**

Category: New Construction, RESIDENTIAL Type: Ranch, Townhouse

Status: Active Bedrooms: 4 beds

Bathrooms: 3 baths Total rooms: 8

Floor level: 1585 Area: 2796 sq ft

**Lot size: 8849** sq ft **Year built:** 2025

### **Building Details**

Floor covering: Carpet, Concrete, Heated, Other, Tile

Basement: Full

**Exterior material:** Hard Board, Stone/Stone Veneer **Roof:** Shingle Composition

Parking: Attached