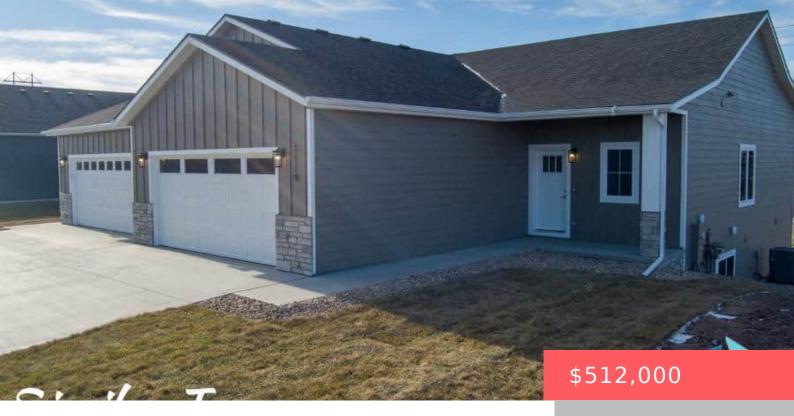

### 1113 S FOSS AVE

https://harr-lemme.com

LOT 14A BLOCK 1 DAWLEY FARM VILLAGE ADDITION TO THE CITY OF SIOUX FALLS

- 4 heds
- 3 baths
- Ranch, Twin Home
- New Construction, RESIDENTIAL
- Active-New
- 2796 sq ft

#### **Basics**

Category: New Construction, RESIDENTIAL Type: Ranch, Twin Home

Status: Active-New Bedrooms: 4 beds

Bathrooms: 3 baths Total rooms: 8

Floor level: 1585 Area: 2796 sq ft

Lot size: 8849 sq ft Year built: 2025

# **Building Details**

Floor covering: Carpet, Concrete, Heated, Other, Tile

Basement: Full

**Exterior material:** Hard Board, Stone/Stone Veneer **Roof:** Shingle Composition

Parking: Attached