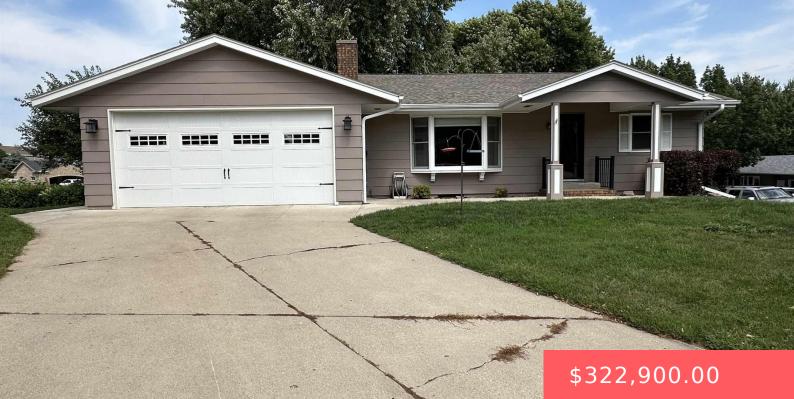

1113 ELM CV

https://harr-lemme.com

Lot 8 - Blk 4

- Ranch Single Fan
- None RESIDENTIAL
- Active, Active-New
- 1814 sq ft

#### Basics

Category: None, RESIDENTIAL Status: Active, Active-New Bathrooms: 3 baths Floor level: 1269 Lot size: 15468 sq ft Type: Ranch, Single Family Bedrooms: 3 beds Total rooms: 8 Area: 1814 sq ft Year built: 1973

## **Building Details**

Floor covering: Carpet, Wood Exterior material: Hard Board Parking: Attached Basement: Full
Roof: Shingle Composition