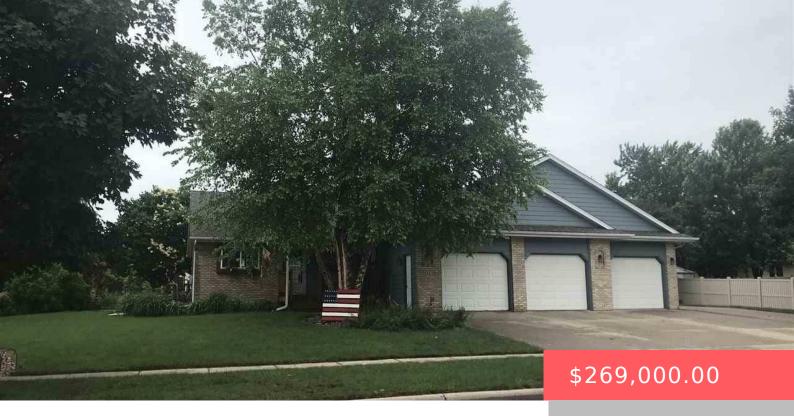

#### 1112 PARKVIEW BLVD

https://harr-lemme.com

W8 Lot 4 & all of Lot 5 Block 14 Swanson Estates Addn to city Of Brandon

- 1 hods
- 3 baths
- Ranch, Single Family
- None, RESIDENTIAL
- Sold
- 2147 sq ft

#### **Basics**

Category: None, RESIDENTIAL Type: Ranch, Single Family

Status: Sold Bedrooms: 4 beds

Bathrooms: 3 baths

Total rooms: 10

Floor level: 1259

Area: 2147 sq ft

**Lot size: 10825** sq ft **Year built:** 1998

## **Building Details**

Floor covering: Carpet, Vinyl, Wood Exterior material: Hard Board, Part Brick

**Roof:** Shingle Composition Parking: Attached