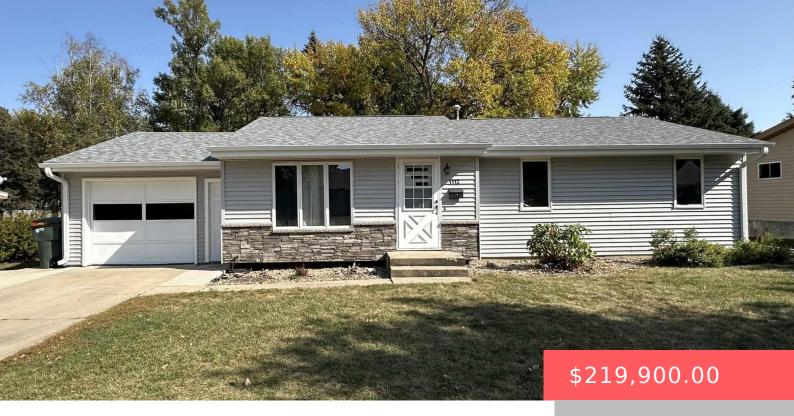

#### 1112 N LINDALE ST

https://harr-lemme.com

Lot 022 Block 006 BlueMound First Addition

- · 3 heds
- 2 baths
- Ranch, Single Family
- None, RESIDENTIAL
- Active, Active Contingent Misc. Active-New
- 1059 sq ft

#### **Basics**

Category: None, RESIDENTIAL Type: Ranch, Single Family

**Status:** Active, Active - Contingent Misc, Active-New **Bedrooms: 3** beds

Bathrooms: 2 baths Total rooms: 6

**Lot size: 8829** sq ft **Year built:** 1962

# **Building Details**

Floor covering: Carpet, Vinyl Basement: Full

**Exterior material:** Stone/Stone Veneer, Vinyl **Roof:** Shingle Composition

Parking: Attached