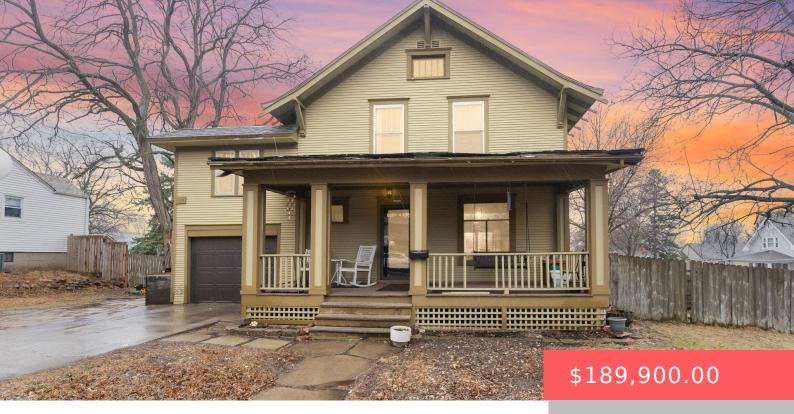

#### 1111 W 15TH ST

https://harr-lemme.com

W 82` 29 & 30 Pitcher Addition To The City Of Sioux Falls

- 4 beds
- 1 bath
- Single Family, Two Story
- None, RESIDENTIAL
- Active, Active-New
- 1276 sq ft

#### Basics

Category: None, RESIDENTIAL Status: Active, Active-New Bathrooms: 1 bath Floor level: 550 Lot size: 7013 sq ft Type: Single Family, Two Story Bedrooms: 4 beds Total rooms: 7 Area: 1276 sq ft Year built: 1914

# **Building Details**

Floor covering: Wood Roof: Shingle Composition Basement: Full
Parking: Attached