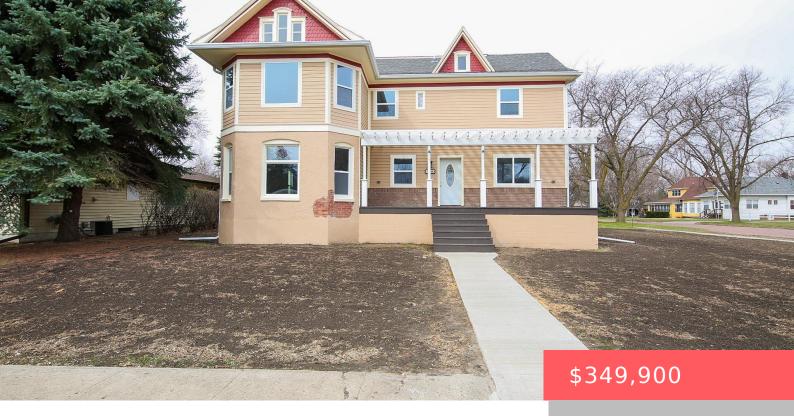

# BERESFORD, SD, 57004

https://harr-lemme.com

N 90' of E 85' NE 1/4 BLK 9 Thorsons 1st Addition Beresford City

- 5 hads
- 3 baths
- Single Family, Two Story
- None, RESIDENTIAL
- Active
- 2412 sq ft

#### **Basics**

Category: None, RESIDENTIAL Type: Single Family, Two Story

Status: Active Bedrooms: 5 beds

**Bathrooms: 3** baths **Total rooms:** 7

Floor level: 1206 Area: 2412 sq ft

**Lot size: 7650** sq ft **Year built: 1897** 

# **Building Details**

Floor covering: Carpet, Ceramic, Wood Basement: Crawl Space, Partial

**Exterior material:** Cement Hardboard, Stucco/Drivit, Wood **Roof:** Shingle Composition