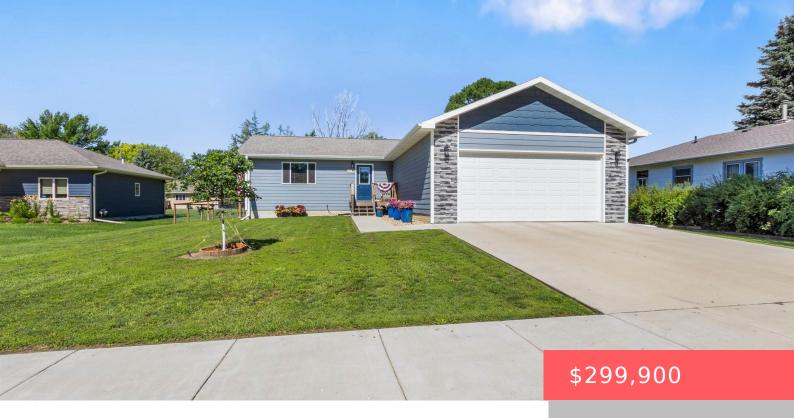

# **CENTERVILLE, SD, 57014**

https://harr-lemme.com

LOTS 2 & 3, BLK 3 EXCEPT S15' LOT 3 ROWLEY'S ADDN CITY OF CENTERVILLE

- 2 heds
- 2 baths
- Ranch, Single Family
- None, RESIDENTIAL
- Active
- 1200 sq ft

#### **Basics**

Category: None, RESIDENTIAL Type: Ranch, Single Family

Status: Active Bedrooms: 2 beds

Bathrooms: 2 baths

Floor level: 1200

Area: 1200 sq ft

**Lot size: 87120** sq ft **Year built:** 2020

# **Building Details**

Floor covering: Carpet, Vinyl Basement: Full

**Exterior material:** Hard Board, Stone/Stone Veneer **Roof:** Shingle Composition

Parking: Attached