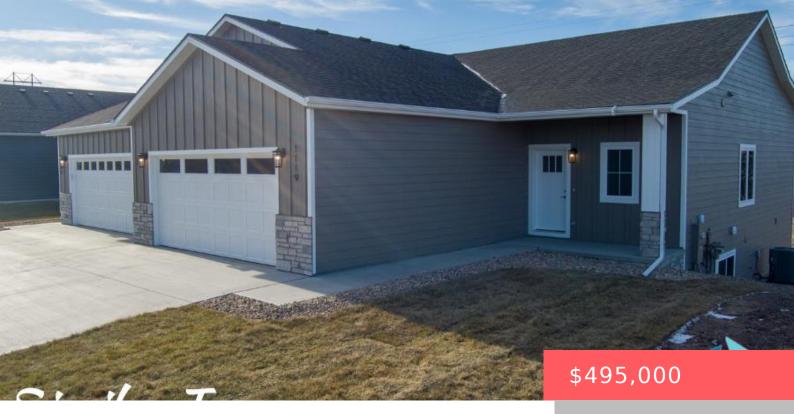

# LOT 14A BLOCK 1 DAWLEY FARM VILLAGE ADDITION TO THE CITY OF SIOUX FALLS

- 4 beds
- 3 baths
- Ranch, Townhouse
- New Construction,
- Active
- 2610 sq ft

#### Basics

Category: New Construction, RESIDENTIAL Status: Active Bathrooms: 3 baths Floor level: 1491 Lot size: 8849 sq ft Type: Ranch, Townhouse Bedrooms: 4 beds Total rooms: 8 Area: 2610 sq ft Year built: 2025

# **Building Details**

Floor covering: Carpet, Heated, Luxury Vinyl Plank, Tile Exterior material: Hard Board, Stone/Stone Veneer Parking: Attached

Basement: Full
Roof: Shingle Composition

## **Amenities & Features**

**Features:** 9 FT+ Ceiling in Lwr Lvl, Main Floor Laundry, Master Bath, Master Bed Main Level, Pantry, Tray Ceiling, Vaulted Ceiling