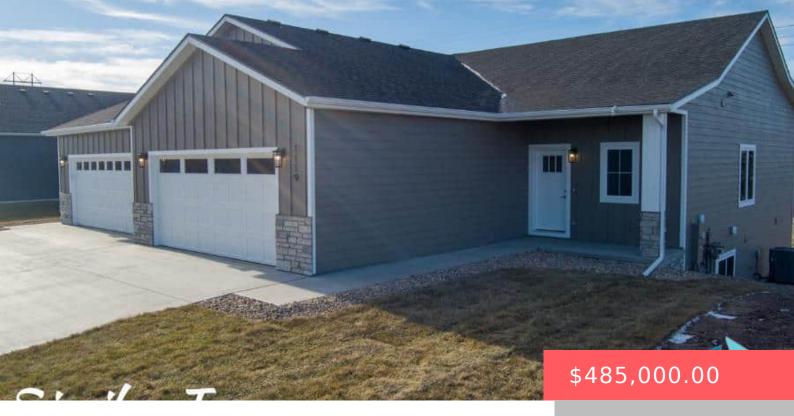

#### 1109 S FOSS AVE

https://harr-lemme.com

LOT 14A BLOCK 1 DAWLEY FARM VILLAGE ADDITION TO THE CITY OF SIOUX FALLS

- 4 heds
- 3 baths
- Ranch, Twin Home
- New Construction, RESIDENTIAL
- Active-New
- 2610 sq ft

### **Basics**

Category: New Construction, RESIDENTIAL Type: Ranch, Twin Home

Status: Active-New Bedrooms: 4 beds

Bathrooms: 3 baths Total rooms: 8

**Floor level:** 1491 **Area: 2610** sq ft

Lot size: 8849 sq ft Year built: 2025

# **Building Details**

Floor covering: Carpet, Heated, Luxury Vinyl Plank, Tile

Basement: Full

**Exterior material:** Hard Board, Stone/Stone Veneer **Roof:** Shingle Composition

Parking: Attached