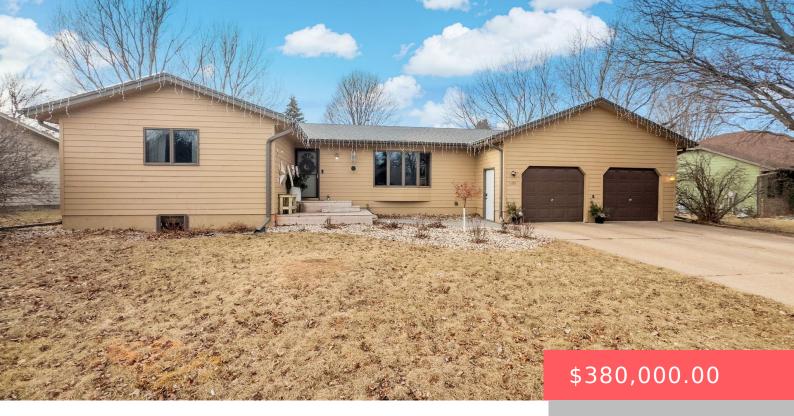

### 1109 N CONNOR TRL

https://harr-lemme.com

Lot 10, Block 4, Richmond Estates 2nd Addition

- 6 hads
- 2 baths
- Ranch, Single Family
- None, RESIDENTIAL
- Active-New
- 2824 sq ft

#### **Basics**

Category: None, RESIDENTIAL Type: Ranch, Single Family

Status: Active-New Bedrooms: 6 beds

Bathrooms: 2 baths Total rooms: 9

Floor level: 1460 Area: 2824 sq ft

**Lot size: 11901** sq ft **Year built:** 1989

## **Building Details**

Floor covering: Carpet, Vinyl, Wood Basement: Full

**Exterior material:** Wood **Roof:** Shingle Composition

Parking: Attached