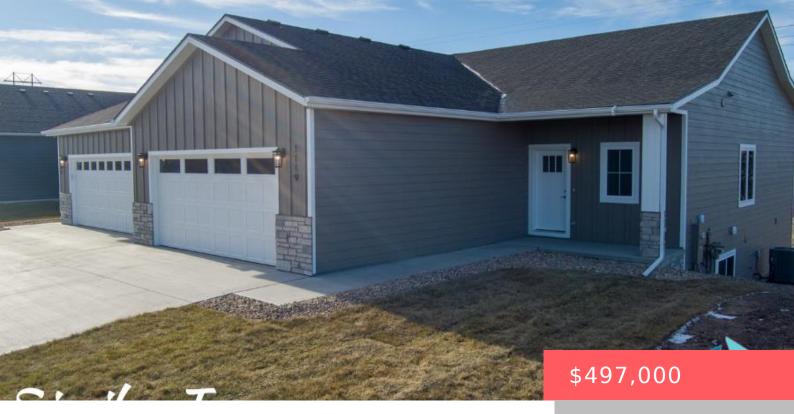

#### SIOUX FALLS, SD, 57110

https://harr-lemme.com

# LOT 14A BLOCK 1 DAWLEY FARM VILLAGE ADDITION TO THE CITY OF SIOUX FALLS

- 4 beds
- 3 baths
- Ranch, Townhouse
- New Construction,
- Active
- 2610 sq ft

#### Basics

Category: New Construction, RESIDENTIAL Status: Active Bathrooms: 3 baths Floor level: 1491 Lot size: 8849 sq ft Type: Ranch, Townhouse Bedrooms: 4 beds Total rooms: 8 Area: 2610 sq ft Year built: 2025