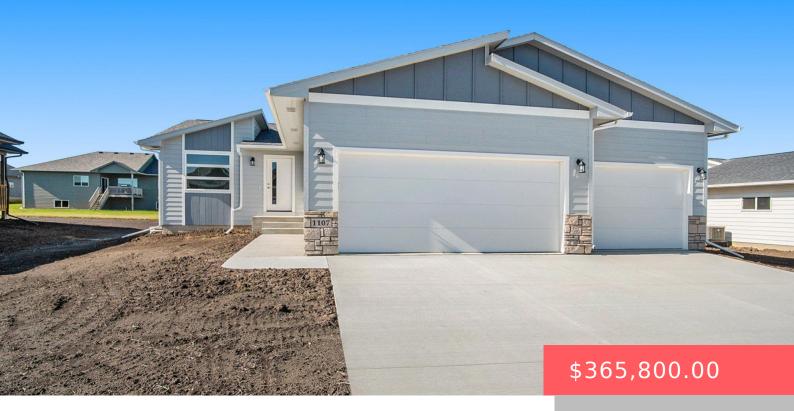

#### **1107 HEATHERWOOD AVE**

https://harr-lemme.com

Lot 26 Block 2 Cyber Estates Addition

- 3 heds
- 2 baths
- Ranch, Single Family
- New Construction, RESIDENTIAL
- Active, Active-New
- 1170 sa fi

#### **Basics**

Category: New Construction, RESIDENTIAL Type: Ranch, Single Family

Status: Active, Active-New Bedrooms: 3 beds

Bathrooms: 2 baths Total rooms: 9
Floor level: 1170 Area: 1170 sq ft

Lot size: 9326 sq ft Year built: 2023

## **Building Details**

Floor covering: Carpet, Laminate Basement: Full

**Exterior material:** Hard Board, Stone/Stone Veneer **Roof:** Shingle Composition

Parking: Attached