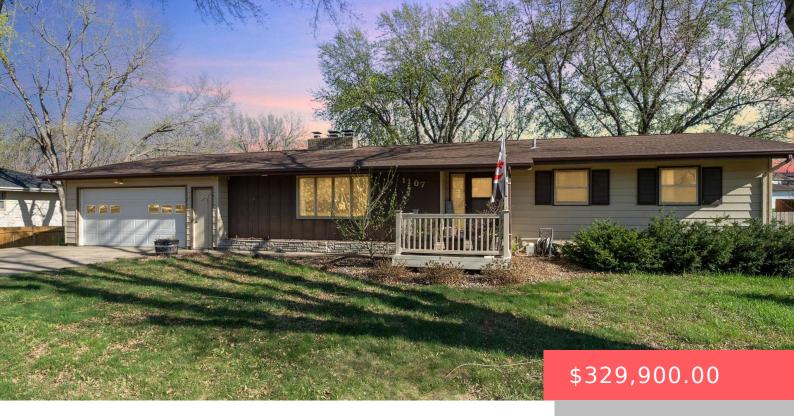

### **1107 E LARK ST**

https://harr-lemme.com

Lot 7 Block 8 Fleetwood Addn to City of Brandon

- 4 heds
- 3 baths
- Ranch, Single Family
- None, RESIDENTIAL
- Active, Active Contingent Misc. Active-New
- 2739 sq ft

### **Basics**

Category: None, RESIDENTIAL Type: Ranch, Single Family

**Status:** Active, Active - Contingent Misc, Active-New **Bedrooms: 4** beds

Bathrooms: 3 baths Total rooms: 11

Floor level: 1479 Area: 2739 sq ft

# **Building Details**

Floor covering: Carpet, Tile, Vinyl, Wood Basement: Full

**Exterior material:** Metal, Part Brick **Roof:** Shingle Composition

Parking: Attached, Tuck Under