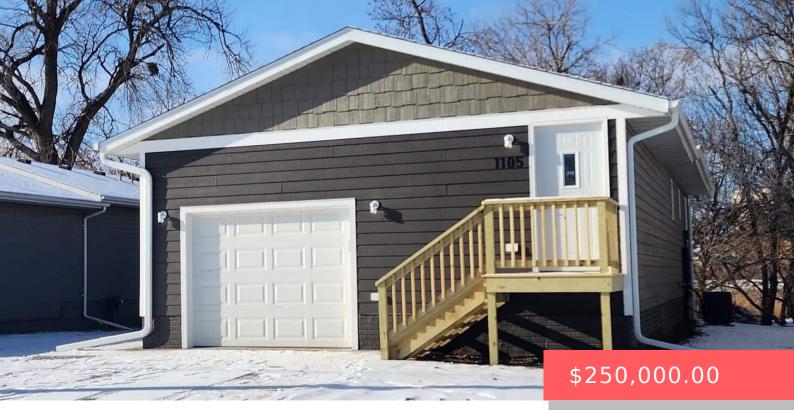

#### **1105 N HALEY AVE**

https://harr-lemme.com

#### LOT 5 BLOCK 74 MEREDITH'S 2ND ADDN TO CITY OF SIOUX FALLS

- 2 beds
- 1 bath
- Ranch, Single Family
- None, RESIDENTIAL
- Active-New
- 1184 sq ft

#### Basics

Category: None, RESIDENTIAL Status: Active-New Bathrooms: 1 bath Floor level: 1184 Lot size: 0 sq ft

Type: Ranch, Single Family Bedrooms: 2 beds Total rooms: 6 Area: 1184 sq ft Year built: 2024

# **Building Details**

Floor covering: Carpet, Laminate, Vinyl Roof: Shingle Composition

Exterior material: Wood
Parking: Attached