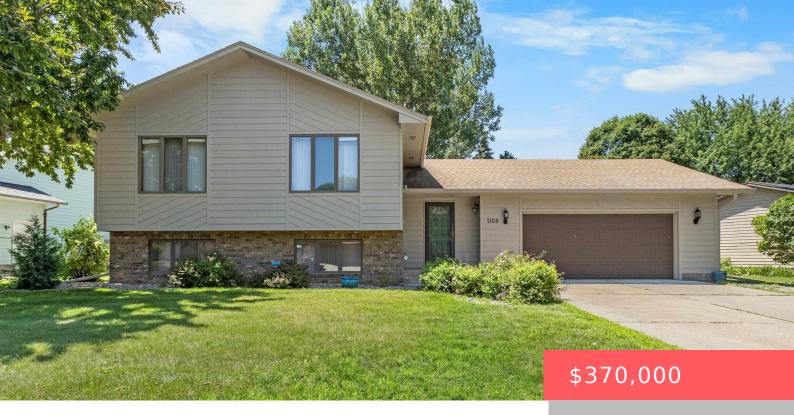

# SIOUX FALLS, SD, 57103

https://harr-lemme.com

Lot 11 Block 4 RICHMOND ESTATES 2ND ADDN TO CITY OF SIOUX FALLS

- 1 hads
- 3 baths
- Single Family, Split Foyer
- None, RESIDENTIAL
- Active
- 2232 sq ft

### **Basics**

Category: None, RESIDENTIAL Type: Single Family, Split Foyer

Status: Active Bedrooms: 4 beds

Bathrooms: 3 baths Total rooms: 8

Floor level: 1232 Area: 2232 sq ft

**Lot size: 14200** sq ft **Year built:** 1990

# **Building Details**

Floor covering: Carpet, Tile, Vinyl Basement: Full

**Exterior material:** Part Brick **Roof:** Shingle Composition

Parking: Attached