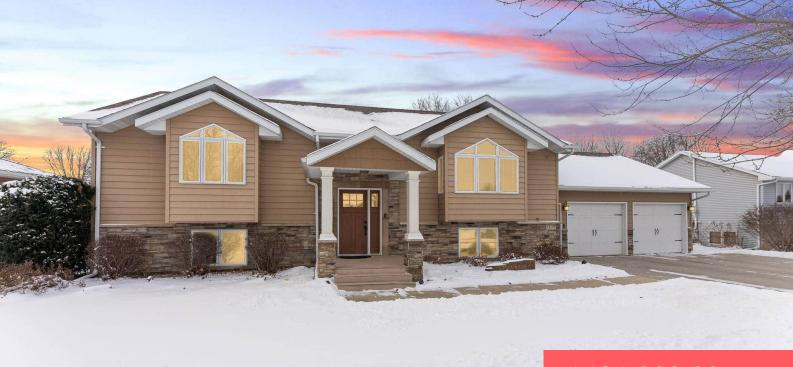

#### **1105 BEACH AVE**

https://harr-lemme.com

Lot 8 Block 3 Wylands Addn To City Of Dell Rapids

- \$424,900.00
  - 4 beds
  - 3 baths
  - Single Family, Split Fover
  - None, RESIDENTIAL
  - Active, Active Contingent Misc. Active-New
  - 2196 sa ft

#### **Basics**

Category: None, RESIDENTIAL Type: Single Family, Split Foyer

**Status:** Active, Active - Contingent Misc, Active-New **Bedrooms: 4** beds

Bathrooms: 3 baths Total rooms: 8

**Lot size: 12781** sq ft **Year built:** 1995

# **Building Details**

Floor covering: Carpet, Vinyl Basement: Full

**Exterior material:** Full Brick Front, Hard Board **Roof:** Shingle Composition

Parking: Attached