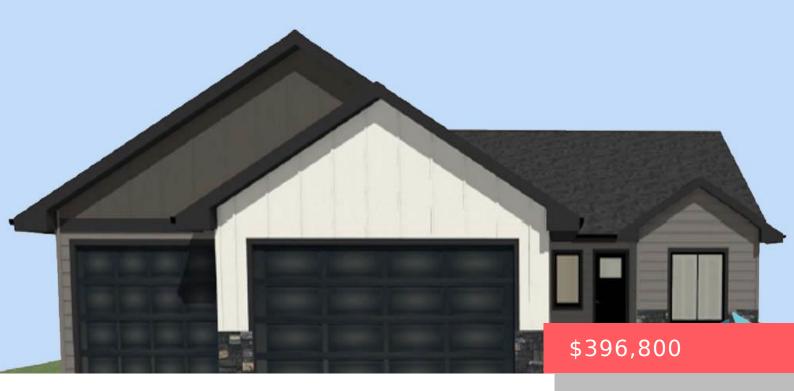

**TEA, SD, 57064** 

https://harr-lemme.com

Lot 9, Block 5, Serenity Estates to Tea

- 3 beds
- 2 baths
- Other, Single Family
- New Construction, RESIDENTIAL
- Active
- 1245 sq ft

#### **Basics**

Category: New Construction, RESIDENTIAL Type: Other, Single Family

Status: Active Bedrooms: 3 beds

**Bathrooms: 2** baths **Total rooms:** 7

**Floor level:** 1245 Area: **1245** sq ft

**Lot size: 6720** sq ft **Year built:** 2025

### **Building Details**

Floor covering: Luxury Vinyl Plank

Basement: None

**Exterior material:** Hard Board, Stone/Stone Veneer **Roof:** Shingle Composition

Parking: Attached