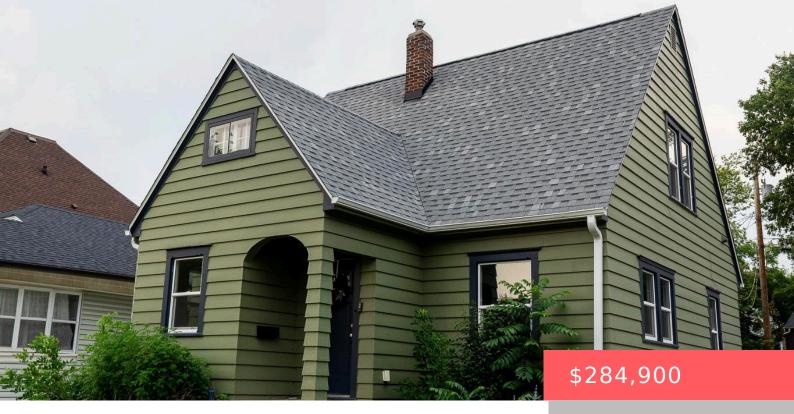

SIOUX FALLS, SD, 57105

https://harr-lemme.com

S 38' N 72' S2/3 NW1/4 BLOCK 8 SHERMAN'S ADDN TO CITY OF SIOUX FALLS

Luke Garry

- 3 beds
- 1 bath
- 1.5 Story, Single Family
- None, RESIDENTIAL
- Active
- 1148 sq ft

#### Basics

Category: None, RESIDENTIAL Status: Active Bathrooms: 1 bath Floor level: 868 Lot size: 5071 sq ft Type: 1.5 Story, Single Family Bedrooms: 3 beds Total rooms: 6 Area: 1148 sq ft Year built: 1926

## **Building Details**

Floor covering: Carpet, Luxury Vinyl Plank Roof: Shingle Composition Basement: Full
Parking: Detached