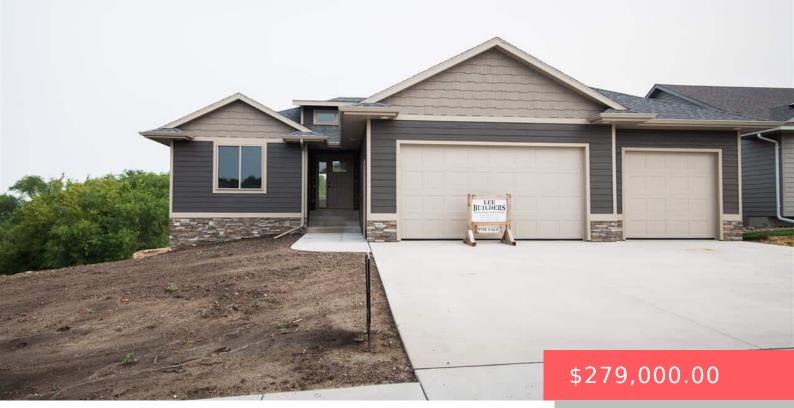

#### **1104 N ARCHER DR**

https://harr-lemme.com

#### LOT:20 BLK:1 SEC:11 DIST:92 CITY/MUNI/TWP:SIOUX FALLS CITY SUBD:TIMBERLINE EST 2ND TIMBERLINE ESTATE

- 2 heds
- 2 baths
- Ranch, Single Family
- New Construction, RESIDENTIAL
- Sold
- 1360 sq ft

#### Basics

Category: New Construction, RESIDENTIAL Status: Sold Bathrooms: 2 baths Floor level: 1360 Lot size: 7680 sq ft Type: Ranch, Single Family Bedrooms: 2 beds Total rooms: 5 Area: 1360 sq ft Year built: 2018

# **Building Details**

Floor covering: Carpet, Ceramic, Wood Exterior material: Hard Board Parking: Attached Basement: Full Roof: Shingle Composition