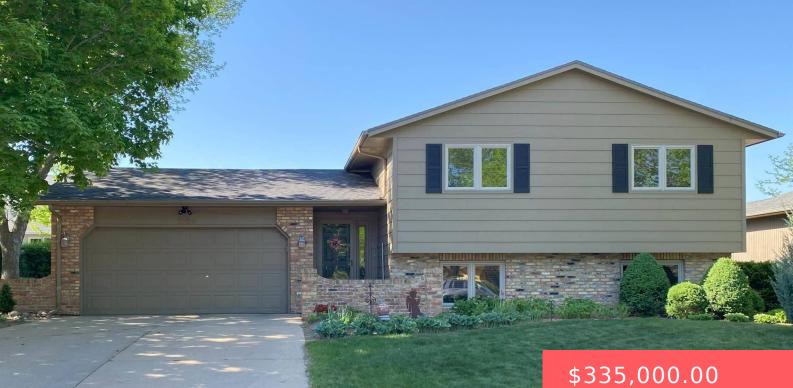

## **1104 E DOVE TRL**

https://harr-lemme.com

Lot 3 Block 10 Don Hill Estates in city of Sioux Falls

#### Basics

Category: None, RESIDENTIAL Status: Active-New Bathrooms: 2 baths Floor level: 1014 Lot size: 8494 sq ft

Type: Single Family, Split Foyer Bedrooms: 4 beds Total rooms: 10 Area: 1814 sq ft Year built: 1984

## **Building Details**

Floor covering: Carpet, Tile, Wood Exterior material: Hard Board, Part Brick Parking: Attached Basement: Full Roof: Shingle Composition