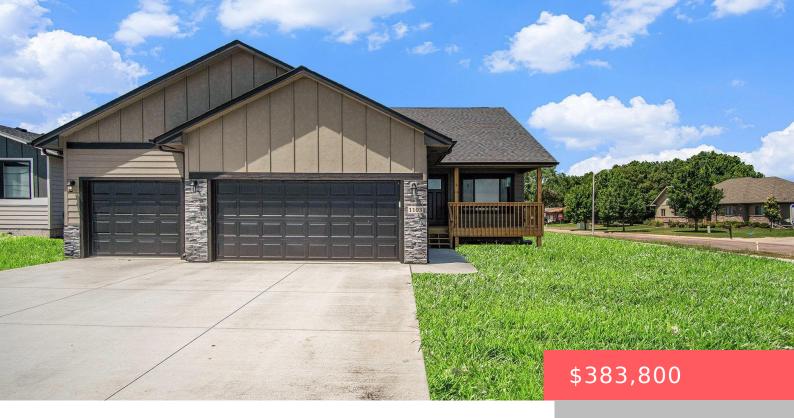

#### **MADISON, SD, 57042**

https://harr-lemme.com

LOT 1 BLOCK 2 CYBER ESTATES ADDITION 2266M-1A-2-1

- 3 beds
- 3 baths
- Multi Level, Single Family
- New Construction
- RESIDENTIAL
- Active
- 1554 sq ft

#### Basics

Category: New Construction, RESIDENTIAL Status: Active Bathrooms: 3 baths Floor level: 1151 Lot size: 10426 sq ft Type: Multi Level, Single Family Bedrooms: 3 beds Total rooms: 10 Area: 1554 sq ft Year built: 2025

# **Building Details**

Floor covering: Carpet, Laminate Exterior material: Hard Board, Stone/Stone Veneer Parking: Attached Basement: Partial
Roof: Shingle Composition