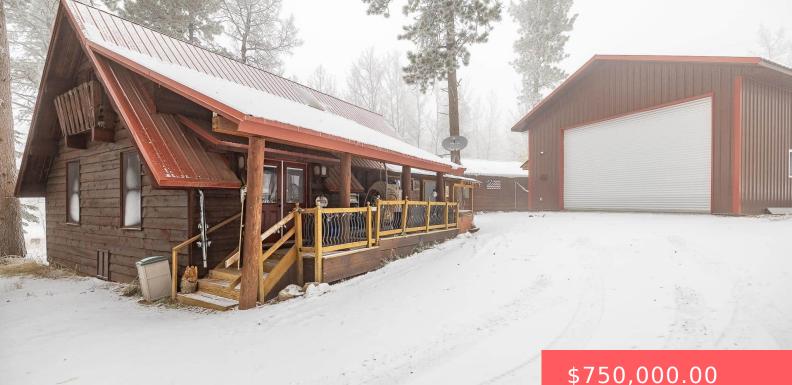

#### **11020 BUFFALO TRL**

https://harr-lemme.com

Lost Camp Valley Acreage Tract A Lot 37

- \$750,000.00

#### Basics

Category: Outside City Limits, RESIDENTIAL Status: Active, Active-New Bathrooms: 2 baths Floor level: 1637 Lot size: 16117 sq ft Type: 1.5 Story, Single Family Bedrooms: 3 beds Total rooms: 6 Area: 1897 sq ft Year built: 1979

# **Building Details**

Floor covering: Carpet, Laminate, Vinyl Exterior material: Wood Parking: Detached

Basement: Crawl Space, None Roof: Metal