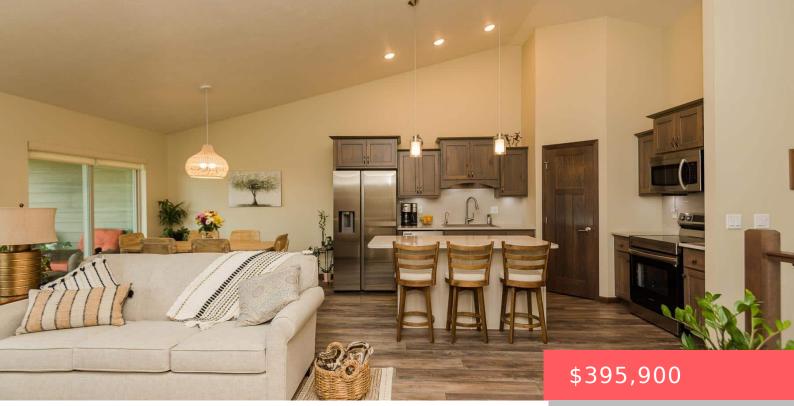

#### **1102 N BRENNAN CT**

https://harr-lemme.com

#### Lot 1B Block 5 Wild Meadows Addition To The City Of Sioux Falls

- 4 beds
- 3 baths
- Ranch, Twin Home
- None, RESIDENTIAL
- Active-New
- 2291 sq ft

### Basics

Category: None, RESIDENTIAL Status: Active-New Bathrooms: 3 baths Floor level: 1291 Lot size: 5600 sq ft

Type: Ranch, Twin Home Bedrooms: 4 beds Total rooms: 9 Area: 2291 sq ft Year built: 2021

# **Building Details**

Floor covering: Carpet, Concrete, Laminate, Tile Exterior material: Hard Board, Stone/Stone Veneer Parking: Attached Basement: Full
Roof: Shingle Composition

# **Amenities & Features**

Features: Main Floor Laundry, Master Bath, Master Bed Main Level, Pantry, Tray Ceiling, Vaulted Ceiling