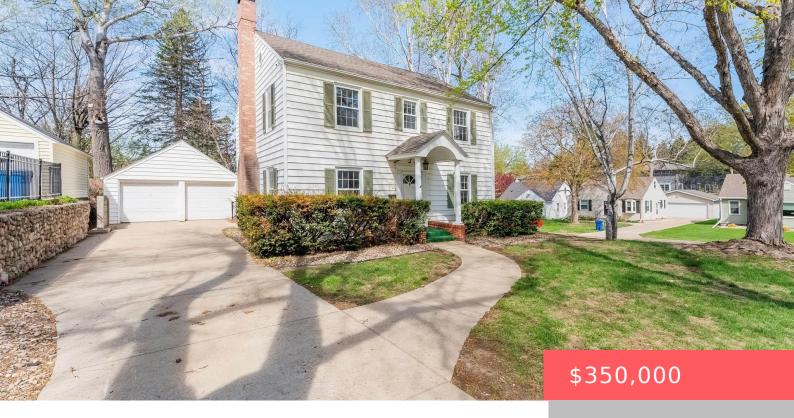

# SIOUX FALLS, SD, 57105

https://harr-lemme.com

CO AUD SUB 1 TO 3 N 771/2' & ALL LOT A BLOCK 10

- 3 heds
- 2 baths
- Single Family, Two Story
- None, RESIDENTIAL
- Active
- 2308 sq ft

#### **Basics**

Category: None, RESIDENTIAL Type: Single Family, Two Story

Status: Active Bedrooms: 3 beds

Bathrooms: 2 baths Total rooms: 10
Floor level: 1348 Area: 2308 sq ft

**Lot size: 12710** sq ft **Year built:** 1939

# **Building Details**

Floor covering: Carpet, Tile, Wood Basement: Crawl Space, Full

**Exterior material:** Vinyl **Roof:** Shingle Composition

Parking: Detached