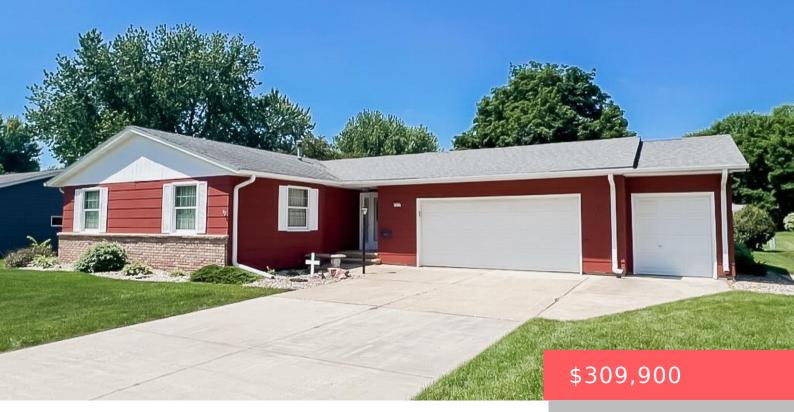

#### **LUVERNE, MN, 56156**

https://harr-lemme.com

Lot - 018 Blk-002 Blue Mound Second Addition

- 4 beds
- 2 baths
- Ranch, Single Family
- None, RESIDENTIAL
- Active
- 2320 sq ft

#### Basics

Category: None, RESIDENTIAL Status: Active Bathrooms: 2 baths Floor level: 1420 Lot size: 10283 sq ft

Type: Ranch, Single Family Bedrooms: 4 beds Total rooms: 8 Area: 2320 sq ft Year built: 1976

# **Building Details**

Floor covering: Carpet Roof: Shingle Composition Basement: Full Parking: Attached