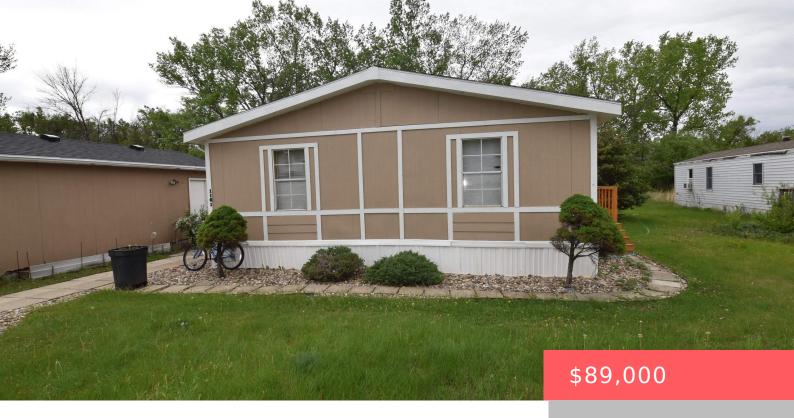

## SIOUX FALLS, SD, 57103

https://harr-lemme.com

1991 CLIFTON-28 X 66 SERIAL NO.0511365536AB CACTUS HILLS MOBILEHOME COURT SIOUX FALLS CITY

- 3 heds
- 2 baths
- Mobile Home, Other
- None, RESIDENTIAL
- Active
- 1848 sq ft

#### **Basics**

Category: None, RESIDENTIAL Type: Mobile Home, Other

Status: Active Bedrooms: 3 beds

Bathrooms: 2 baths Total rooms: 7

**Floor level:** 1848 sq ft

Lot size: 0 sq ft Year built: 1991

## **Building Details**

Floor covering: Carpet, Vinyl Basement: None

**Roof:** Shingle Composition Parking: Detached