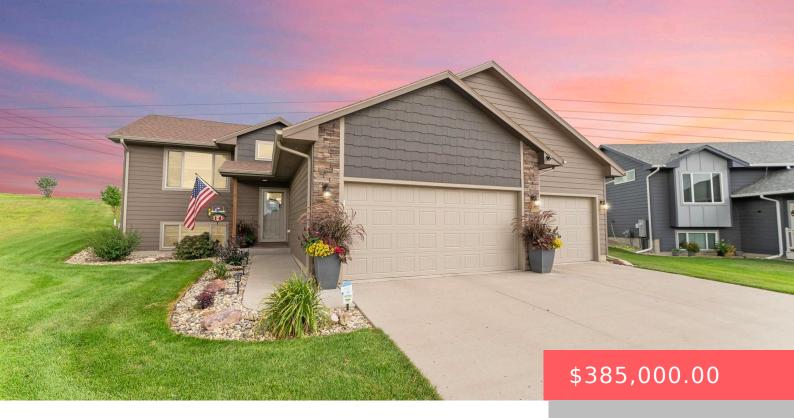

#### 1101 N BRENNAN CT

https://harr-lemme.com

LOT 32 BLOCK 3 WILD MEADOWS ADDITION TO THE CITY OF SIOUX FALLS

- 4 heds
- 3 baths
- Single Family, Split Foyer
- None, RESIDENTIAL
- Active, Active-New
- 1920 sq ft

#### **Basics**

Category: None, RESIDENTIAL Type: Single Family, Split Foyer

Status: Active, Active-New Bedrooms: 4 beds

Bathrooms: 3 baths Total rooms: 10

Floor level: 996 Area: 1920 sq ft

**Lot size: 27377** sq ft **Year built:** 2020

## **Building Details**

Floor covering: Carpet, Vinyl Basement: Full

**Exterior material:** Hard Board, Stone/Stone Veneer **Roof:** Shingle Composition

Parking: Attached