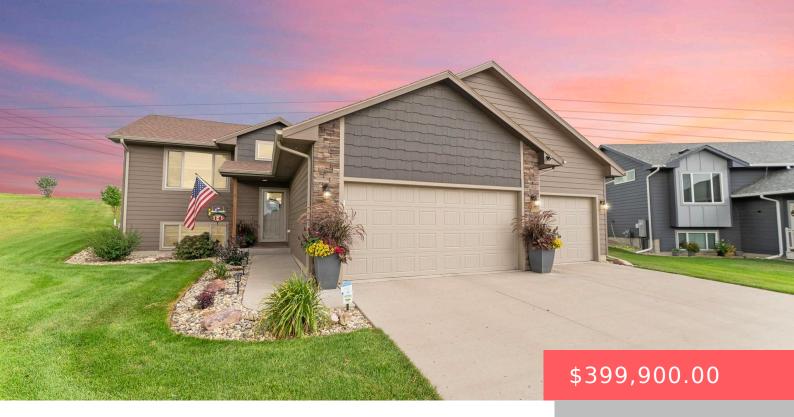

#### 1101 N BRENNAN CT

https://harr-lemme.com

LOT 32 BLOCK 3 WILD MEADOWS ADDITION TO THE CITY OF SIOUX FALLS

- 4 beds
- 3 baths
- Single Family, Split Fover
- None, RESIDENTIAL
- Active, Active Contingent Misc, Active-New
- 1920 sa ft

#### **Basics**

Category: None, RESIDENTIAL Type: Single Family, Split Foyer

**Status:** Active, Active - Contingent Misc, Active-New **Bedrooms: 4** beds

Bathrooms: 3 baths Total rooms: 10

Floor level: 996 Area: 1920 sq ft

**Lot size: 27377** sq ft **Year built:** 2020

## **Building Details**

Floor covering: Carpet, Vinyl Basement: Full

**Exterior material:** Hard Board, Stone/Stone Veneer **Roof:** Shingle Composition

Parking: Attached