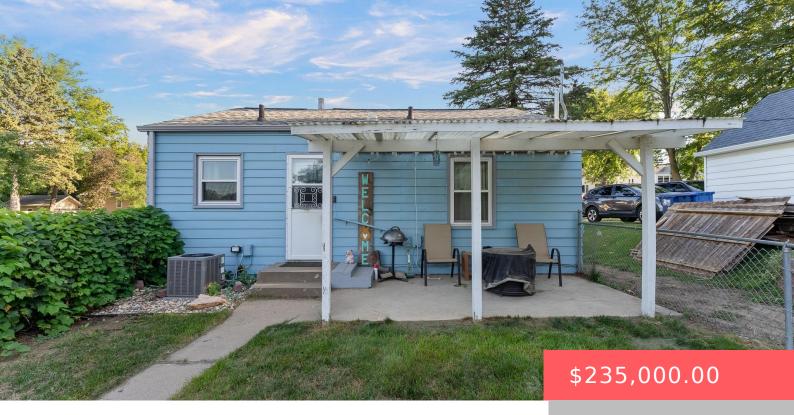

#### 1100 W 13TH ST

https://harr-lemme.com

E 44` S 132` Block 8 Emerson`S Addn To City Of Sioux Falls

- 3 heds
- 2 baths
- Ranch, Single Family
- None, RESIDENTIAL
- Active. Active-New
- 1394 sq ft

#### **Basics**

Category: None, RESIDENTIAL Type: Ranch, Single Family

Status: Active, Active-New Bedrooms: 3 beds

Bathrooms: 2 baths Total rooms: 10

Floor level: 852 Area: 1394 sq ft

**Lot size: 5807** sq ft **Year built:** 1939

## **Building Details**

Floor covering: Carpet, Laminate, Tile Basement: Full

**Exterior material:** Hard Board **Roof:** Shingle Composition

Parking: Detached