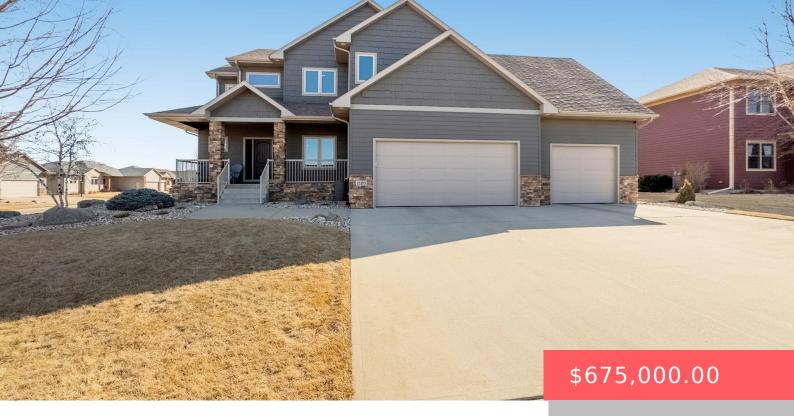

#### 1100 S DISCOVERY AVE

https://harr-lemme.com

Lot 22 Block 6 Memorial Park Estates Addn. to City of Sioux Falls

- 5 hads
- 4 baths
- Single Family, Two Story
- None, RESIDENTIAL
- Active. Active-New
- 3400 sa ft

#### **Basics**

Category: None, RESIDENTIAL Type: Single Family, Two Story

**Status:** Active, Active-New **Bedrooms: 5** beds

Bathrooms: 4 baths Total rooms: 11

Floor level: 1090 Area: **3400** sq ft

**Lot size: 16200** sq ft **Year built:** 2013

# **Building Details**

Floor covering: Carpet, Laminate, Tile Basement: Full

**Exterior material:** Cement Hardboard **Roof:** Shingle Composition

Parking: Attached