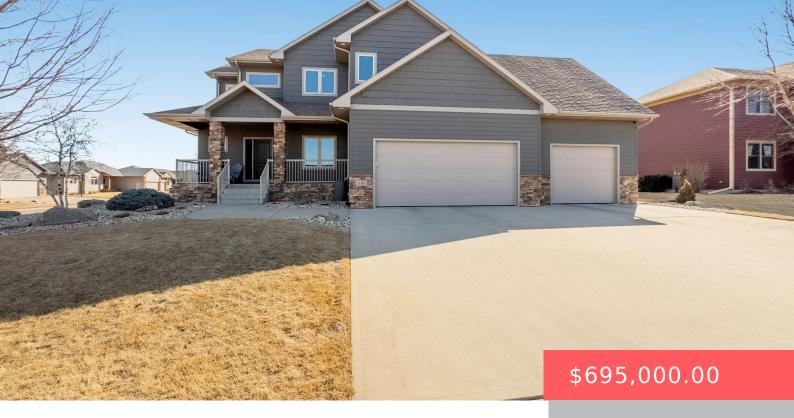

### 1100 S DISCOVERY AVE

https://harr-lemme.com

Lot 22 Block 6 Memorial Park Estates Addn. to City of Sioux Falls

- 5 heds
- 4 baths
- Single Family, Two Story
- None, RESIDENTIAL
- Active. Active-New
- 3400 sa ft

#### **Basics**

Category: None, RESIDENTIAL Type: Single Family, Two Story

**Status:** Active, Active-New **Bedrooms: 5** beds

Bathrooms: 4 baths Total rooms: 11

Floor level: 1090 Area: **3400** sq ft

**Lot size: 16200** sq ft **Year built:** 2013

## **Building Details**

Floor covering: Carpet, Laminate, Tile Basement: Full

**Exterior material:** Cement Hardboard **Roof:** Shingle Composition

Parking: Attached