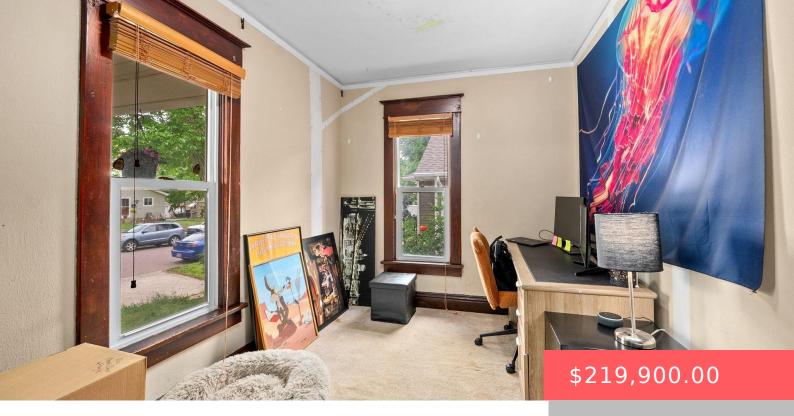

#### 1100 N DAKOTA AVE

https://harr-lemme.com

W 1/2 Lot 10 Block 8 Summit Addition

- 2 hads
- 1 bath
- Ranch, Single Family
- None, RESIDENTIAL
- Active
- 1340 sq ft

#### **Basics**

Category: None, RESIDENTIAL Type: Ranch, Single Family

Status: Active Bedrooms: 2 beds

Bathrooms: 1 bath

Floor level: 720

Area: 1340 sq ft

**Lot size: 3289** sq ft **Year built:** 1915

# **Building Details**

Floor covering: Carpet, Laminate Basement: Partial

**Exterior material:** Vinyl **Roof:** Shingle Composition

Parking: Detached