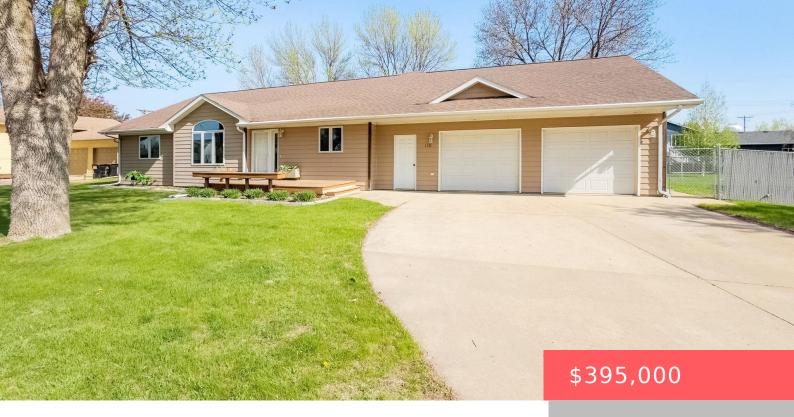

#### TEA, SD, 57064

https://harr-lemme.com

Lot 2 Block 2 Schoen's ADD City of Tea

- 4 beds
- 3 baths
- Ranch, Single Family
- None, RESIDENTIAL
- Active
- 2159 sq ft

#### Basics

Category: None, RESIDENTIAL Status: Active Bathrooms: 3 baths Floor level: 2084 Lot size: 12000 sq ft Type: Ranch, Single Family Bedrooms: 4 beds Total rooms: 10 Area: 2159 sq ft Year built: 1999

# **Building Details**

Floor covering: Carpet, Ceramic, Heated, Vinyl Exterior material: Hard Board Parking: Attached

Basement: Full
Roof: Shingle Composition